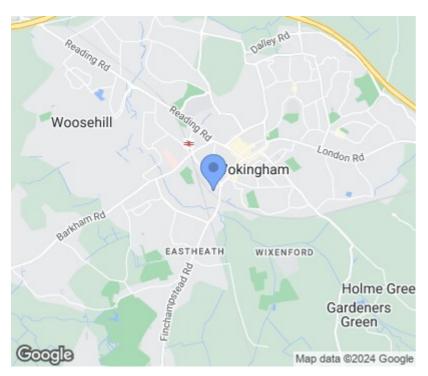

Silkmakers Court is situated in a prominent, well-regarded area of Wokingham with its eclectic mix of national and local stores plus numerous dining options (including Waitrose, Oliver Bonas, Sweaty Betty and Gails Bakery); ideal for all types of homebuyers. With the convenience of Wokingham Station and the A329(M) nearby, commuters can access locally and further afield destinations like Reading, Maidenhead or the capital with ease. Families will also appreciate the selection of wellregarded schools as well as exceptional sporting facilities, several leisure sites and other attractions located on the doorstep.