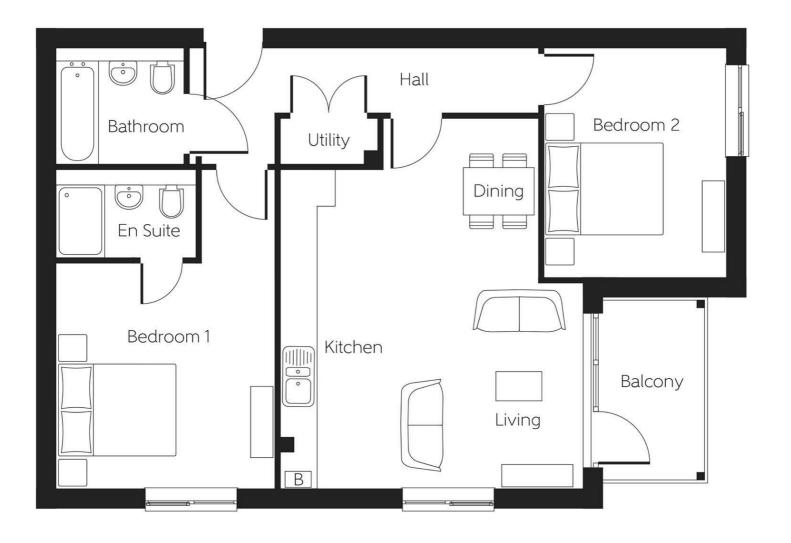

## Further details

Measurements Living/Dining Room: 20'0" x 14'8"

Kitchen:

17'3" (max) x 4'11" (max) Bedroom 1:

17'3" (max) x 11'9" (max)

En-suite: 7'7" x 4'9" Bedroom 2: 12'5" x 9'10" Bathroom: 6'11" x 6'4"

## Floorplan

Interested? Please contact our New Homes team to find out more, or to book a viewing.

wokingham@michael-hardy.co.uk

0118 977 6776

The specifications outlined in this brochure are indicative only. Developers reserve the right to make any alterations to the specifications without warning. Whilst these particulars are prepared with all due care, the information is intended as a preliminary guide only. The computer generated images and photographs do not necessarily represent the actual finishings/elevation or treatments, furnishings and fittings at this development. Room measurements are approximate only. Floor plans, dimensions and specifications are correct at the time of print. Nothing contained in this brochure shall constitute or form part of any contract. Information contained in this brochure is accurate at the time of going to print.